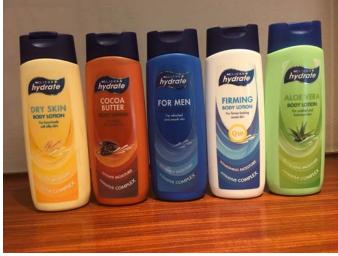

## 1. Lotion Bottles

- ☐ 250ml Tottle Bottle, HDPE, PP
- ☐ 250ml HDPE, PP
- **☐** 300ml Bell bottle only in PVC
- **☐** 400ml HDPE & PP