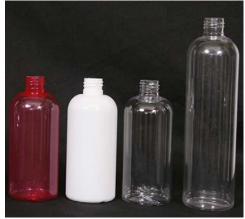

## 4. Boston Round Bottles

- ☐ 250ml Tall HDPE
- ☐ 250ml HDPE, PVC
- **□** 350ml HDPE, PVC
- ☐ 400ml HDPE, PVC