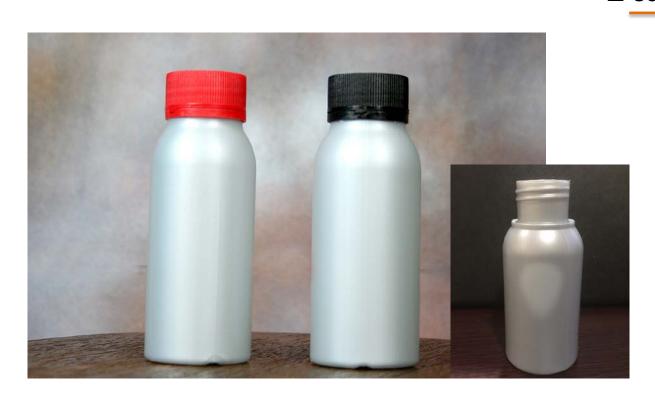

# 17. Energy Drink Bottles

#### **Specification**:

**☐** 50ml and 240ml - HDPE