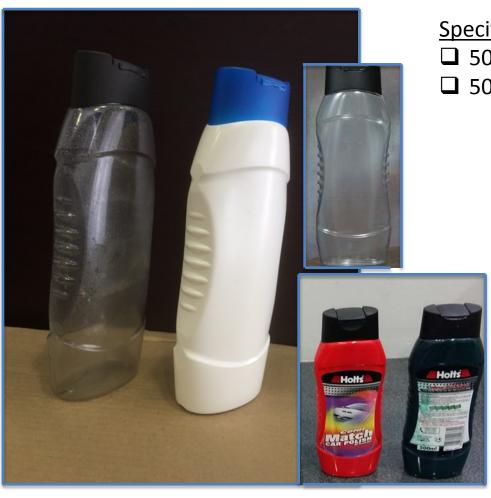

# 16. Holts Range

- ☐ 500ml PVC clear
- ☐ 500ml PP [in various colours]

#### **Specification:**

2-litre – PVC clear