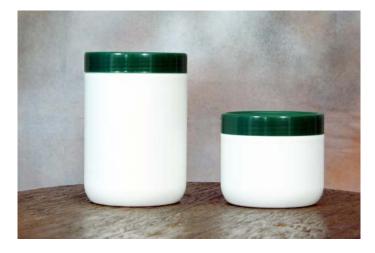

## 3. Jars

- ☐ 300g Body Butter, HDPE
- ☐ 250g PVC only
- **□** 100g PP only
- ☐ 100g PVC
- □ 50g PP
- ☐ 50g HDPE, PVC
- ☐ 250 ml PP [various colours]
- ☐ 500 ml PP [various colours]