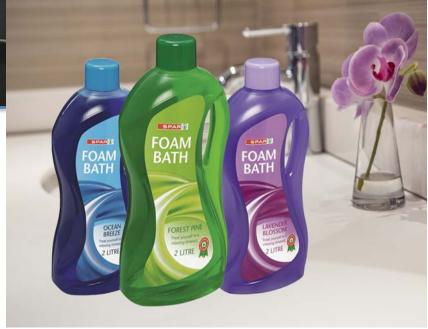

. Syrup Bottles
- 6. Square Bottles
- 7. Antiseptic Bottles
- 8. Capsules Bottles
- 9. Powder Bottles
- 10. Paint Pots Bottles
- 11. Medical Round Bottles
- 12. Multipurpose/Dish-washing Bottles
- 13. Versatile Bottle
- 14. Generic Bottle
- 15. Mouth Wash Bottle
- 16. Holts Range
- 17. Energy Drinks Bottle
- **18.** Petro-chemical Range Bottles
- 19. Selected Clients



<u>Note</u>: Please be advised that some products that are displayed herein are generics [i.e. produced with FullImput moulds], while others are produced with moulds that are exclusively owned by clients.

## 1. Lotion Bottles











- ☐ 250ml Tottle Bottle, HDPE, PP
- ☐ 250ml HDPE, PP
- **☐** 300ml Bell bottle only in PVC
- **☐** 400ml HDPE & PP

## 2. Foam Bath Bottles



#### **Specification:**

2-litre – PVC clear



## 3. Jars





- ☐ 300g Body Butter, HDPE
- ☐ 250g PVC only
- **□** 100g PP only
- ☐ 100g PVC
- □ 50g PP
- ☐ 50g HDPE, PVC
- ☐ 250 ml PP [various colours]
- ☐ 500 ml PP [various colours]





## 4. Boston Round Bottles



- ☐ 250ml Tall HDPE
- ☐ 250ml HDPE, PVC
- **□** 350ml HDPE, PVC
- ☐ 400ml HDPE, PVC









# 5. Syrup Bottles





- ☐ 300g PP
- ☐ 500g PP
- ☐ 1 kg PP

# 6. Square Bottles





☐ 250ml and 400ml, PVC





# 7. Antiseptic Bottles



#### **Specification**:

☐ 250ml and 500ml, PVC

# 8. Capsule Bottles



#### **Specification:**

☐ 200ml and 250ml – HDPE

## 9. Powder Bottles



## **Specification**:

100g - HDPE



# 10. Paint Pot Range



#### **Specification:**

☐ 250ml - HDPE only





## 12. Medical Round Bottles



#### **Specification**:

☐ 100ml and 200ml - PVC