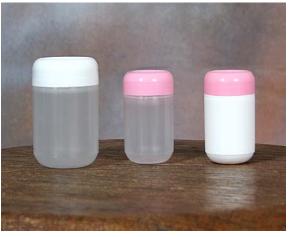

## 3. Jars

- ☐ 300g Body Butter, HDPE
- ☐ 250g PVC only
- **□** 100g PP only
- ☐ 100g PVC
- □ 50g PP
- ☐ 50g HDPE, PVC
- ☐ 250 ml PP [various colours]
- ☐ 500 ml PP [various colours]