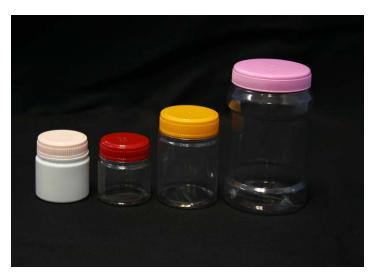

## 3. Jars

- ☐ 300g Body Butter, HDPE
- ☐ 250g PVC only
- **□** 100g PP only
- ☐ 100g PVC
- □ 50g PP
- ☐ 50g HDPE, PVC
- ☐ 250 ml PP [various colours]
- ☐ 500 ml PP [various colours]