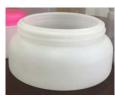

## 3. Jars

- ☐ 300g Body Butter, HDPE
- ☐ 250g PVC only
- **□** 100g PP only
- ☐ 100g PVC
- □ 50g PP
- ☐ 50g HDPE, PVC
- ☐ 250 ml PP [various colours]
- ☐ 500 ml PP [various colours]