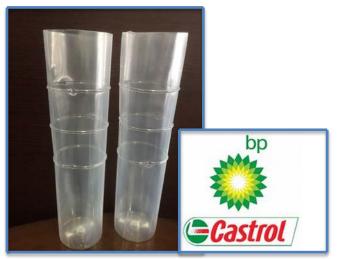

# 18. Petro-chemicals Bottle Range

# Specification: Shell: 500ml, 1 litre and 5 litre HDPE only Bp Castrol: 600ml [Grease tube] LDPE