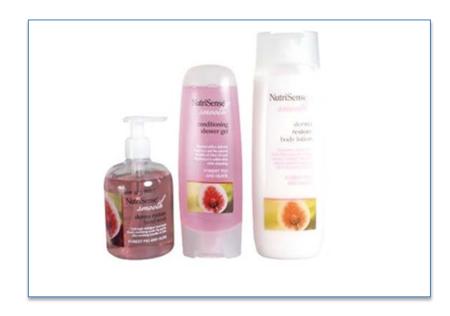

## 1. Lotion Bottles

- ☐ 250ml Tottle Bottle, HDPE, PP
- ☐ 250ml HDPE, PP
- **☐** 300ml Bell bottle only in PVC
- **☐** 400ml HDPE & PP