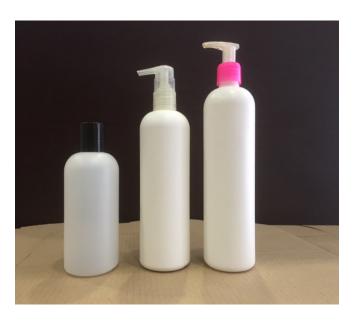

## 1. Lotion Bottles

- ☐ 250ml Tottle Bottle, HDPE, PP
- ☐ 250ml HDPE, PP
- **☐** 300ml Bell bottle only in PVC
- **☐** 400ml HDPE & PP