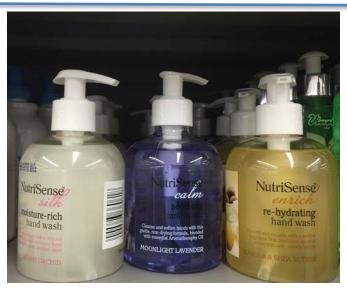

# **Products and Services**

Fullimput manufactures a diverse range of high-quality plastic bottles that can be custom designed to our customer's specific requirements.

Fullimput specializes in high-density polyethylene [HDPE], Polypropylene [PP], Polyvinyl Chloride [PVC] and Polyethylene low-density [LDPE]. It supplies a large variety of products to, inter alia, Retail Chains, FMCG's, Pharmaceutical, Petrochemical and Cosmetic Industries. Our capabilities lie in precision blow moulding coupled with superior service in every aspect of the business.