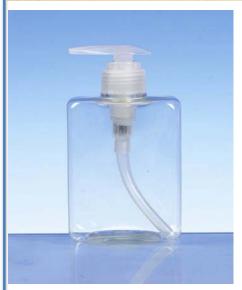

## 1. Lotion Bottles

- ☐ 250ml Tottle Bottle, HDPE, PP
- ☐ 250ml HDPE, PP
- **☐** 300ml Bell bottle only in PVC
- **☐** 400ml HDPE & PP