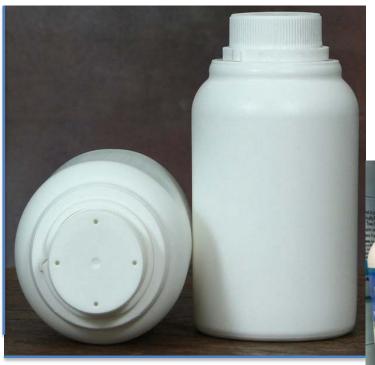

- ☐ 250ml Tottle Bottle, HDPE, PP
- ☐ 250ml HDPE, PP
- **☐** 300ml Bell bottle only in PVC
- **☐** 400ml HDPE & PP

## 2. Foam Bath Bottles



#### **Specification:**

2-litre – PVC clear



## 3. Jars





- ☐ 300g Body Butter, HDPE
- ☐ 250g PVC only
- **□** 100g PP only
- ☐ 100g PVC
- □ 50g PP
- ☐ 50g HDPE, PVC
- ☐ 250 ml PP [various colours]
- ☐ 500 ml PP [various colours]





## 4. Boston Round Bottles



- ☐ 250ml Tall HDPE
- ☐ 250ml HDPE, PVC
- **□** 350ml HDPE, PVC
- ☐ 400ml HDPE, PVC









# 5. Syrup Bottles





- ☐ 300g PP
- ☐ 500g PP
- ☐ 1 kg PP

# 6. Square Bottles





☐ 250ml and 400ml, PVC





# 7. Antiseptic Bottles



#### **Specification**:

☐ 250ml and 500ml, PVC

# 8. Capsule Bottles



#### **Specification:**

☐ 200ml and 250ml – HDPE

## 9. Powder Bottles



## **Specification**:

100g - HDPE



# 10. Paint Pot Range



#### **Specification:**

☐ 250ml - HDPE only





## 12. Medical Round Bottles



#### **Specification**:

☐ 100ml and 200ml - PVC

# 12. Multi-purpose/Dishwashing Bottle



**Specification:** 

☐ 750ml – PP only

## 13. Versatile Bottle



#### **Specification:**

☐ 500ml – HDPE only



## 14. Generic Bottle





## **Specification:**

☐ 5 litre – HDPE





## 15. Mouth Wash Bottles



#### **Specification**:

☐ 250ml and 500ml - PVC

# 16. Holts Range



- ☐ 500ml PVC clear
- ☐ 500ml PP [in various colours]

# 17. Energy Drink Bottles

#### **Specification**:

**☐** 50ml and 240ml - HDPE



# 18. Petro-chemicals Bottle Range





# Specification: Shell: 500ml, 1 litre and 5 litre HDPE only Bp Castrol: 600ml [Grease tube] LD