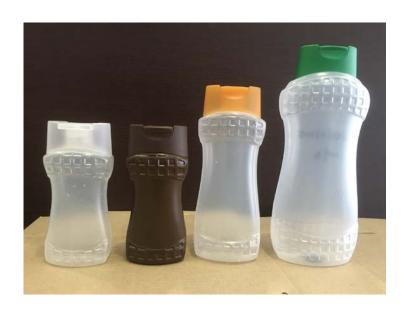

Bottles
- 19. Selected Clients



<u>Note</u>: Please be advised that some products that are displayed herein are generics [i.e. produced with FullImput moulds], while others are produced with moulds that are exclusively owned by clients.

## 1. Lotion Bottles











- ☐ 250ml Tottle Bottle, HDPE, PP
- ☐ 250ml HDPE, PP
- **☐** 300ml Bell bottle only in PVC
- **☐** 400ml HDPE & PP

## 2. Foam Bath Bottles



#### **Specification:**

2-litre – PVC clear



## 3. Jars





- ☐ 300g Body Butter, HDPE
- ☐ 250g PVC only
- **□** 100g PP only
- ☐ 100g PVC
- □ 50g PP
- ☐ 50g HDPE, PVC
- ☐ 250 ml PP [various colours]
- ☐ 500 ml PP [various colours]





## 4. Boston Round Bottles



- ☐ 250ml Tall HDPE
- ☐ 250ml HDPE, PVC
- **□** 350ml HDPE, PVC
- ☐ 400ml HDPE, PVC









# 5. Syrup Bottles





- ☐ 300g PP
- ☐ 500g PP
- ☐ 1 kg PP

# 6. Square Bottles





☐ 250ml and 400ml, PVC





# 7. Antiseptic Bottles



#### **Specification**:

☐ 250ml and 500ml, PVC

# 8. Capsule Bottles



#### **Specification:**

☐ 200ml and 250ml – HDPE

## 9. Powder Bottles



## **Specification**:

100g - HDPE



# 10. Paint Pot Range



#### **Specification:**

☐ 250ml - HDPE only





## 12. Medical Round Bottles



#### **Specification**:

☐ 100ml and 200ml - PVC

# 12. Multi-purpose/Dishwashing Bottle



**Specification:** 

☐ 750ml – PP only

## 13. Versatile Bottle



#### **Specification:**

☐ 500ml – HDPE only



## 14. Generic Bottle





## **Specification:**

☐ 5 litre – HDPE





## 15. Mouth Wash Bottles



#### **Specification**:

☐ 250ml and 500ml - PVC

# 16. Holts Range



- ☐ 500