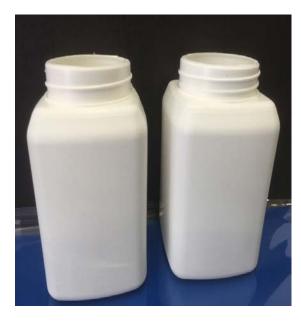

HDPE & PP

## 2. Foam Bath Bottles



#### **Specification:**

2-litre – PVC clear



## 3. Jars





- ☐ 300g Body Butter, HDPE
- ☐ 250g PVC only
- **□** 100g PP only
- ☐ 100g PVC
- □ 50g PP
- ☐ 50g HDPE, PVC
- ☐ 250 ml PP [various colours]
- ☐ 500 ml PP [various colours]





## 4. Boston Round Bottles



- ☐ 250ml Tall HDPE
- ☐ 250ml HDPE, PVC
- **□** 350ml HDPE, PVC
- ☐ 400ml HDPE, PVC









# 5. Syrup Bottles





- ☐ 300g PP
- ☐ 500g PP
- ☐ 1 kg PP

# 6. Square Bottles





☐ 250ml and 400ml, PVC





# 7. Antiseptic Bottles



#### **Specification**:

☐ 250ml and 500ml, PVC

# 8. Capsule Bottles



#### **Specification:**

☐ 200ml and 250ml – HDPE

## 9. Powder Bottles



## **Specification**:

100g - HDPE



# 10. Paint Pot Range



#### **Specification:**

☐ 250ml - HDPE only





## 12. Medical Round Bottles



#### **Specification**:

☐ 100ml and 200ml - PVC

# 12. Multi-purpose/Dishwashing Bottle



**Specification:** 

☐ 750ml – PP only

## 13. Versatile Bottle



#### **Specification:**

☐ 500ml – HDPE only



## 14. Generic Bottle





## **Specification:**

☐ 5 litre – HDPE





## 15. Mouth Wash Bottles



#### **Specification**:

☐ 250ml and 500ml - PVC

# 16. Holts Range



- ☐ 500ml PVC clear
- ☐ 500ml PP [in various colours]

# 17. Energy Drink Bottles

#### **Specification**:

**☐** 50ml and 240ml - HDPE



# 18. Petro-chemicals Bottle Range





# Specification: Shell: 500ml, 1 litre and 5 litre HDPE only Bp Castrol: 600ml [Grease tube] LDPE

## 19. Selected Clients