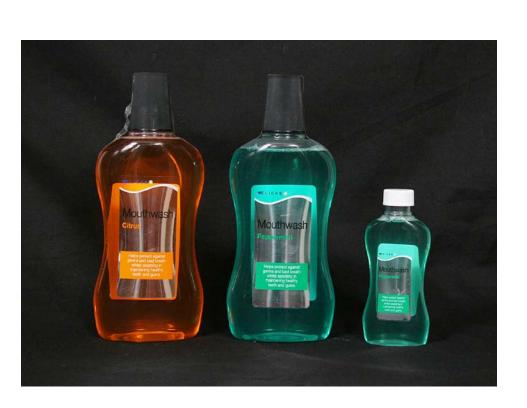

E, PVC
- **□** 350ml HDPE, PVC
- ☐ 400ml HDPE, PVC









# 5. Syrup Bottles





- ☐ 300g PP
- ☐ 500g PP
- ☐ 1 kg PP

# 6. Square Bottles





☐ 250ml and 400ml, PVC





# 7. Antiseptic Bottles



#### **Specification**:

☐ 250ml and 500ml, PVC

# 8. Capsule Bottles



#### **Specification:**

☐ 200ml and 250ml – HDPE

## 9. Powder Bottles



## **Specification**:

100g - HDPE



# 10. Paint Pot Range



#### **Specification:**

☐ 250ml - HDPE only





## 12. Medical Round Bottles



#### **Specification**:

☐ 100ml and 200ml - PVC

# 12. Multi-purpose/Dishwashing Bottle



**Specification:** 

☐ 750ml – PP only

## 13. Versatile Bottle



#### **Specification:**

☐ 500ml – HDPE only



## 14. Generic Bottle





## **Specification:**

☐ 5 litre – HDPE





## 15. Mouth Wash Bottles



#### **Specification**:

☐ 250ml and 500ml - PVC

# 16. Holts Range



- ☐ 500ml PVC clear
- ☐ 500ml PP [in various colours]

# 17. Energy Drink Bottles

#### **Specification**:

**☐** 50ml and 240ml - HDPE



# 18. Petro-chemicals Bottle Range





# Specification: Shell: 500ml, 1 litre and 5 litre HDPE only Bp Castrol: 600ml [Grease tube] LDPE

## 19. Selected Clients