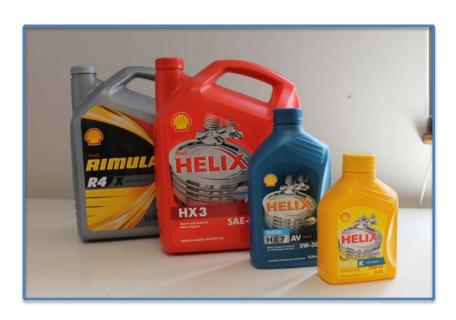

# 18. Petro-chemicals Bottle Range

# Specification: Shell: 500ml, 1 litre and 5 litre HDPE only Bp Castrol: 600ml [Grease tube] LDPE