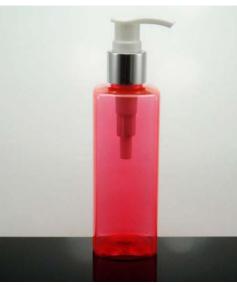

## 1. Lotion Bottles

- ☐ 250ml Tottle Bottle, HDPE, PP
- ☐ 250ml HDPE, PP
- **☐** 300ml Bell bottle only in PVC
- **☐** 400ml HDPE & PP